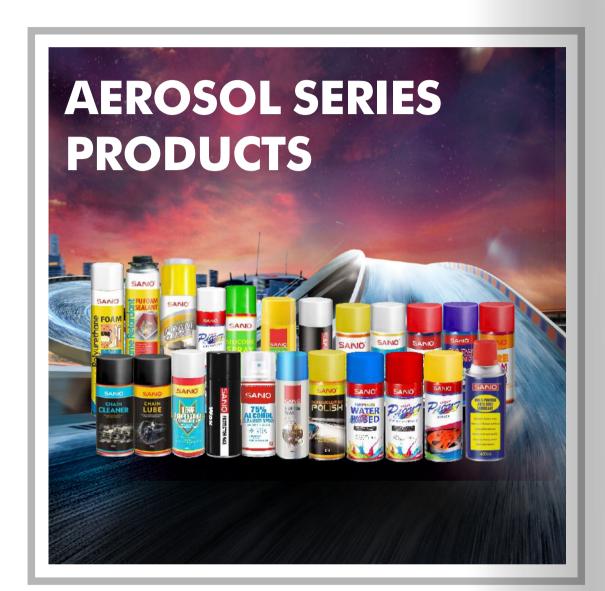

, dedicated to the R & D, manufacturing and sale of aerosol, silicone, synthetic rubber, lubricant (including lubricating oil and lubricating grease), waterproof building coating, furniture paint, decoration paint and other products.

SANVO Fine Chemicals Group entered the Chinese market with the brand of SANOSINO, and entered the international market with the brand of SANO. It adheres to "Science for Life, Innovation Leads the Future" as its mission. It was listed on the HK main board of Hong Kong Stock Exchange in 2020 (stock code: 301.HK), and has now developed into a well-known brand in the fine chemical industry in the domestic vehicle maintenance and constr-uction decoration materials.

page 02











# Certification



































































# **Aerosol Series Products**

# **General Purpose Spray Paint**

Sanvo Spray Paint is a thermoplastic acrylic aerosol spray paint and it has the characteristic of easy performance, good atomization, high spray rate. The paint can dry fast and the film finish has excellent hardness, adhesion, gloss and flexibility, impact resistance, colorful surface and good decorative effect, wonderful protect ability.

- High-quality, high solid content.
   Fast-drying, multiple use.
- 3. Perfect paint film and effect.
- 4. Durable and excellent weather resistance.

It can be widely used for metals, wood with finished surfaces, glass, ABS and other surfaces.

400ml/230g × 12pcs 400ml/250g × 12pcs 400ml/310g × 12pcs

Shelf Life: 3 years

# **Metallic Spray Paint**

Sanvo Metallic Spray Paint is an ac