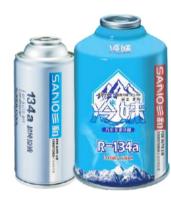

# R-134a For Auto Air Conditioner

CF3-CH2F (1,1,1,2-tetrafluoroethane)Purity  $\geq$  99.9% Water content ≤ 0.001% Acidity ≤ 0.0001% Leftover ≤0.01%

- 1. Excellent environmental performance.
- 2. High purity.
   3. Excellent cooling effect.

It can be used in automobile air-conditioning system whose refrigerant is R134a

Package:385ml/300g×30 pcs Shelf Life:5 years