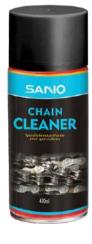

# **Chain Cleaner**

SANVO Chain Cleaner has been designed to melt away grease, dirt, wax and grime while leaving delicate O-rings unharmed. It will not adversely affect chrome or clear coated paint. The formula was designed with safety, health and environment in mind. Simply spray the formula on and it imme-diately gets to work dissolving the unwanted contaminants on your vehicle. Keep your vehicle running smoothly with this unique formula that is designed to maximized chain life.

- 1.Safe on all chain types. 2.Safe on all rubber belt drives.
- 3. Quick drying'zero-residue' formula.
- 4. Eliminates all chain contaminants to prevent chain wear.
- 5. Rapidly removes oil, grease & grime without the need for water.

It's safe to use on rubber, metal and carbon fibre components and suitable for 0, x and Z-ring moto chains.

Package:400ml/250gX12pcs